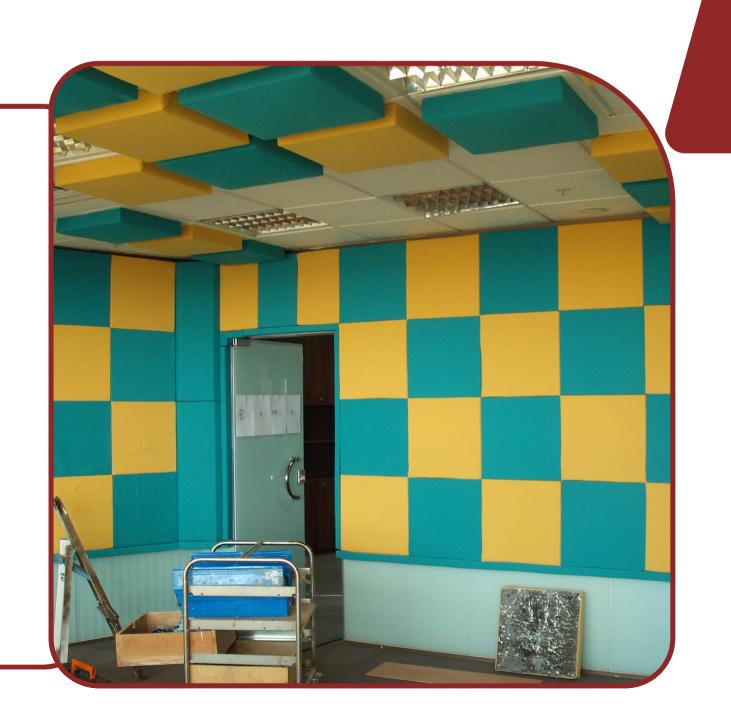

#### Solutions

Used Heradesign panels on walls and ceilings.
Installed wood battens with a layer of fiberglass between them to enhance absorption.
Screwed the tiles in place, ensuring rigidity to accommodate lighting, fire alarms, and electrical sockets.

Painted tiles with water-based colors as per the client's request.