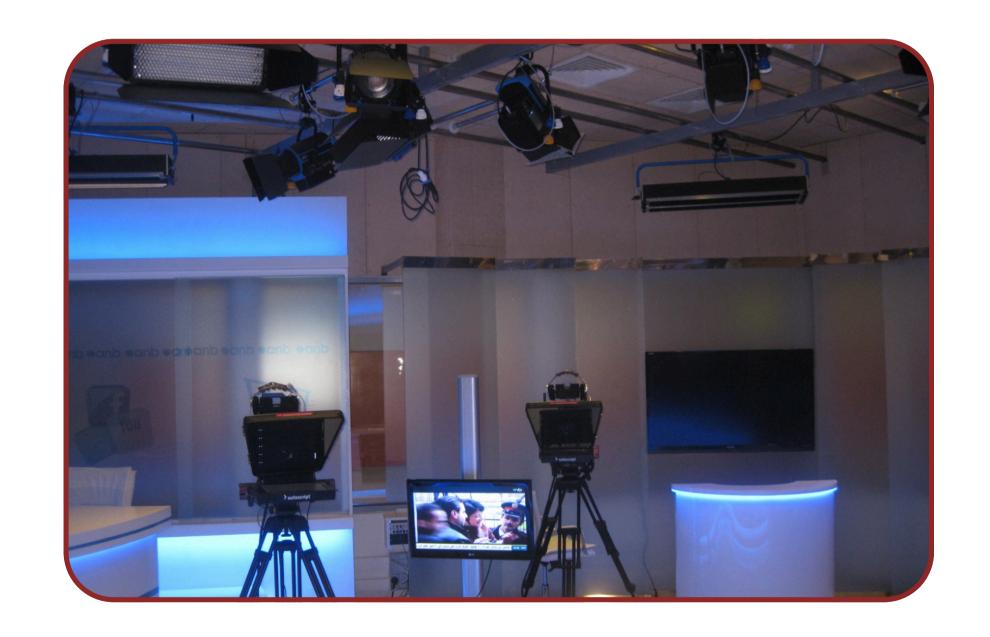

## Challenges

- High sound reflection between opposite surfaces.
- Laundry machines are located above the main studio

### Results

- Achieved a reverberation time (RT) of 0.7 seconds.
- Sound Treatment and Mechanical Noise Isolation.
- Sound Proofing & Sound Treatment Design for Both Studios.

**Acoustic Solutions** 